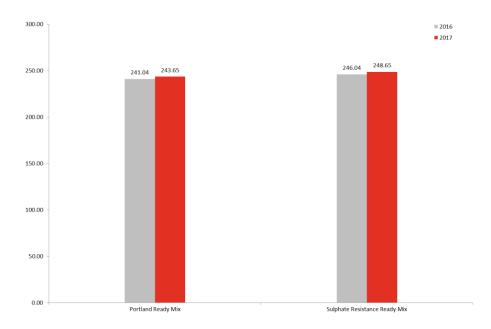

# | Concrete

The indicators records an increase in the prices of Concrete Group, as the prices of Portland Ready Mix increased by 1.08% and prices of Sulphate Resistance Ready Mix increased by 1.06%. As shown in table and chart (4).

Table 4 | Average prices in Concrete Group 2016-2017

|                               | Quantity | 2016   | 2017   | % of change |          |
|-------------------------------|----------|--------|--------|-------------|----------|
| Concrete                      |          |        |        |             |          |
| Portland Ready Mix            | m3       | 241.04 | 243.65 | 1.08        | <b>A</b> |
| Sulphate Resistance Ready Mix | m3       | 246.04 | 248.65 | 1.06        |          |

Chart 4 | Average prices in Concrete Group 2016-2017