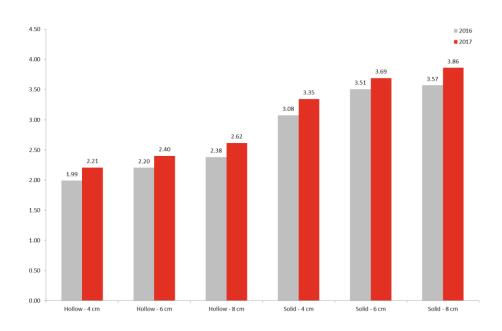

# | Blocks

The prices increased in all of the materials in the Blocks Group, prices of Hollow blocks 4 cm increased by 10.82%, Hollow blocks 8 cm by 9.85%, Hollow blocks 6 cm by 8.88%, Solid blocks 4 cm by 8.81%, Solid blocks 8 cm by 8.14% and the prices of Solid blocks 6 cm increased by 5.23%. As shown in table and chart (3).

Table 3 | Average prices in Blocks Group 2016-2017

|               | Quantity | 2016 | 2017 | % of change |
|---------------|----------|------|------|-------------|
| Blocks        |          |      |      |             |
| Hollow / 4 cm | Piece    | 1.99 | 2.21 | 10.82       |
| Hollow / 6 cm | Piece    | 2.20 | 2.40 | 8.88        |
| Hollow / 8 cm | Piece    | 2.38 | 2.62 | 9.85        |
| Solid / 4 cm  | Piece    | 3.08 | 3.35 | 8.81        |
| Solid / 6 cm  | Piece    | 3.51 | 3.69 | 5.23        |
| Solid / 8 cm  | Piece    | 3.57 | 3.86 | 8.14        |

Chart 3 | Average prices in Blocks Group 2016-2017