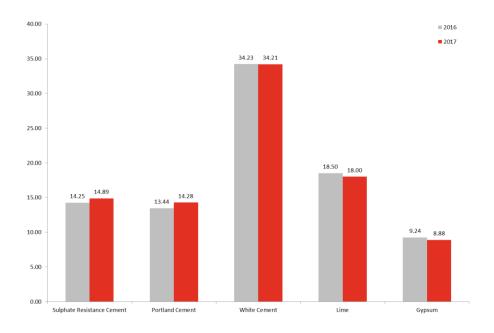

### | Cement

The Indicator of Cement Group recorded an increase in the prices of Portland Cement by 6.25%, followed by the prices of Sulphate Resistance Cement by 4.46%. On the other hand, prices of Gypsum decreased by 3.93%, prices of Lime by 2.70%, then prices of White Cement by 0.03%. As shown in table and chart (1).

Table 1 | Average prices in Cement Group 2016-2017

|                            | Quantity | 2016  | 2017  | % of change    |
|----------------------------|----------|-------|-------|----------------|
| Cement                     |          |       |       |                |
| Sulphate Resistance Cement | 50 KG    | 14.25 | 14.89 | 4.46           |
| Portland Cement            | 50 KG    | 13.44 | 14.28 | 6.25           |
| White Cement               | 50 KG    | 34.23 | 34.21 | -0.03          |
| Lime                       | 20 KG    | 18.50 | 18.00 | <b>-2.70</b> ▼ |
| Gypsum                     | 25 KG    | 9.24  | 8.88  | -3.93 ▼        |

Chart 1 | Average prices in Cement Group 2016-2017