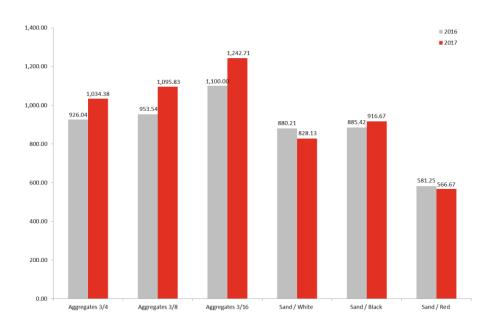

# | Aggregates & Sand

The Indicators in Aggregates & Sand records an increase in most of the materials in the group. An increase of 14.92% in the prices of Aggregates sized 3/8, followed by an increase in the prices of Aggregates sized 3/16 by 12.97%. Moreover, the prices of Aggregates sized 3/4 increased by 11.70%, and the prices of Black Sand increased by 3.53%. On the other hand, prices of White Sand decreased by 5.92% and prices of Red Sand decreased by 2.51%. As shown in table and chart (2).

Table 2 | Average prices in Aggregates & Sand Group 2016-2017

|                   | Quantity | 2016     | 2017     | % of change    |
|-------------------|----------|----------|----------|----------------|
| Sand & Aggregates |          |          |          |                |
| Aggregates 3/4    | m3       | 926.04   | 1,034.38 | 11.70          |
| Aggregates 3/8    | m3       | 953.54   | 1,095.83 | 14.92          |
| Aggregates 3/16   | m3       | 1,100.00 | 1,242.71 | 12.97          |
| Sand / White      | m3       | 880.21   | 828.13   | -5.92 ▼        |
| Sand / Black      | m3       | 885.42   | 916.67   | 3.53           |
| Sand / Red        | m3       | 581.25   | 566.67   | -2.51 <b>▼</b> |

Chart 2 | Average prices in Aggregates & Sand Group 2016-2017